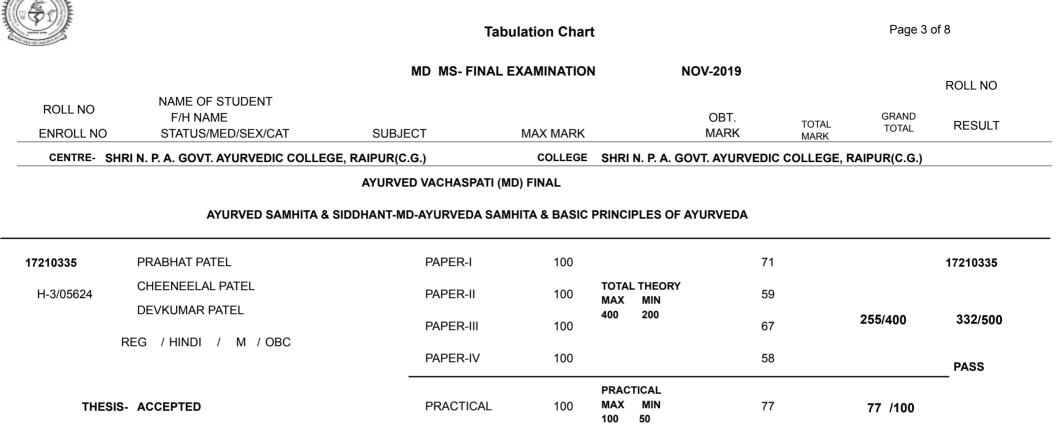

**Tabulation Chart** Page 3 of 9 MD MS-FINAL EXAMINATION (NEW COURSE) NOV-2019 **ROLL NO** NAME OF STUDENT ROLL NO F/H NAME OBT. GRAND TOTAL RESULT TOTAL MARK **ENROLL NO** STATUS/MED/SEX/CAT SUBJECT MAX MARK MARK CENTRE- SHRI N. P. A. GOVT. AYURVEDIC COLLEGE, RAIPUR(C.G.) COLLEGE SHRI N. P. A. GOVT. AYURVEDIC COLLEGE, RAIPUR(C.G.) AYURVED VACHASPATI (MD) FINAL DRAVYA GUNA VIGYANA-MD-AYURVEDA MATERIA MEDICA & PHARMACOLOGY 17210357 **RAJSHREE SINGH** PAPER-I 100 78 17210357 LAL A.K. SINGH TOTAL THEORY H-3/05646 PAPER-II 100 58 MAX MIN DUSHEEL SINGH 400 200 279/400 447/600 PAPER-III 60 100 REG / HINDI / F / ST PAPER-IV 100 83 PASS PRACTICAL MAX MIN THESIS- ACCEPTED PRACTICAL 200 168 168 /200 200 100