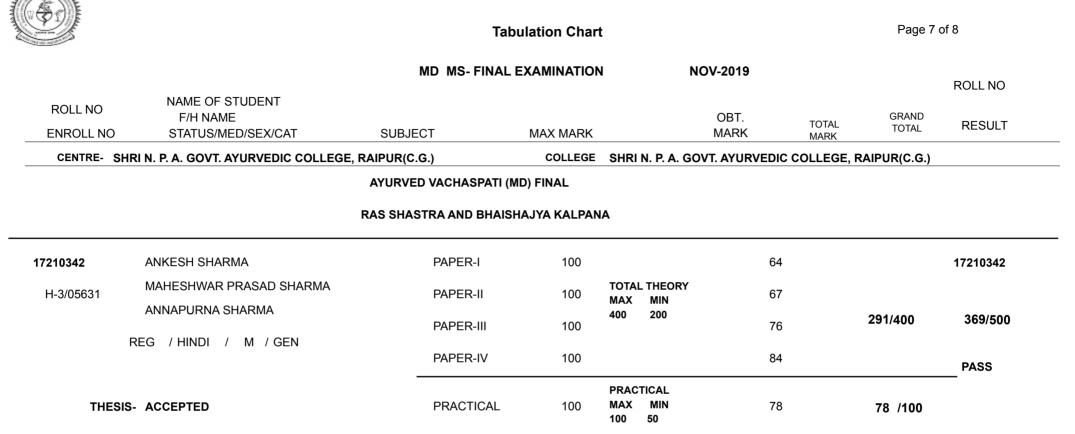

**Tabulation Chart** Page 2 of 9 MD MS-FINAL EXAMINATION (NEW COURSE) NOV-2019 **ROLL NO** NAME OF STUDENT ROLL NO F/H NAME OBT. GRAND TOTAL RESULT TOTAL MARK ENROLL NO STATUS/MED/SEX/CAT SUBJECT MAX MARK MARK CENTRE- SHRI N. P. A. GOVT. AYURVEDIC COLLEGE, RAIPUR(C.G.) COLLEGE SHRI N. P. A. GOVT. AYURVEDIC COLLEGE, RAIPUR(C.G.) AYURVED VACHASPATI (MD) FINAL DRAVYA GUNA VIGYANA-MD-AYURVEDA MATERIA MEDICA & PHARMACOLOGY 17210355 AKHILESH KU. RATRE PAPER-I 100 74 17210355 SUKHI LAL RATRE TOTAL THEORY H-3/05644 PAPER-II 100 56 MAX MIN SAKERA DEVI RATRE 400 200 271/400 429/600 PAPER-III 59 100 REG / HINDI / M / SC PAPER-IV 100 82 PASS PRACTICAL MAX MIN THESIS- ACCEPTED PRACTICAL 200 158 158 /200 200 100