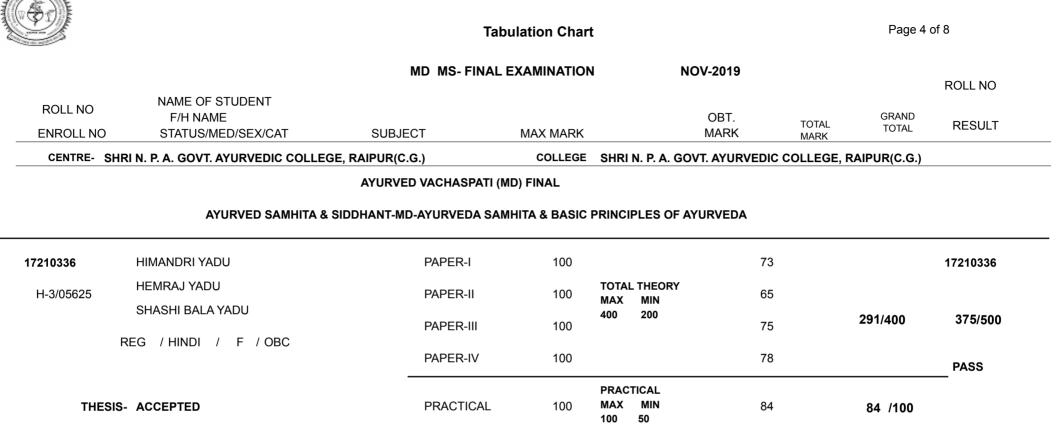

**Tabulation Chart** Page 4 of 9 MD MS-FINAL EXAMINATION (NEW COURSE) NOV-2019 **ROLL NO** NAME OF STUDENT ROLL NO F/H NAME OBT. GRAND TOTAL RESULT TOTAL STATUS/MED/SEX/CAT MARK **ENROLL NO** SUBJECT MAX MARK MARK CENTRE- SHRI N. P. A. GOVT. AYURVEDIC COLLEGE, RAIPUR(C.G.) COLLEGE SHRI N. P. A. GOVT. AYURVEDIC COLLEGE, RAIPUR(C.G.) AYURVED VACHASPATI (MD) FINAL RACHNA SHARIR-MD-AYURVEDA(ANATOMY) 17210338 **GOPA PRADHAN** PAPER-I 100 72 17210338 SUBHASH PRADHAN TOTAL THEORY H-3/05627 PAPER-II 100 72 MAX MIN MITHILESH PRADHAN 400 200 296/400 458/600 PAPER-III 75 100 REG / HINDI / F / OBC PAPER-IV 100 77 PASS PRACTICAL MAX MIN THESIS- ACCEPTED PRACTICAL 200 162 162 /200 200 100