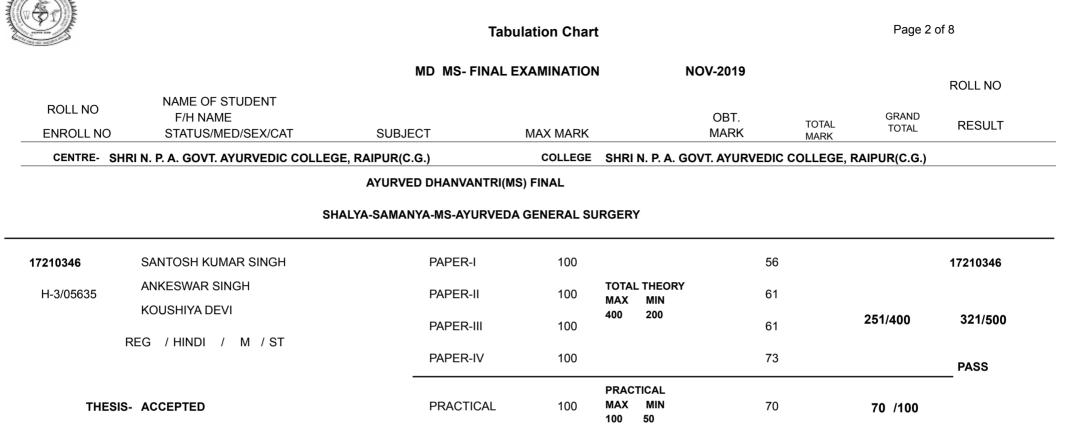

**Tabulation Chart** Page 2 of 9 MD MS-FINAL EXAMINATION (NEW COURSE) NOV-2019 **ROLL NO** NAME OF STUDENT ROLL NO F/H NAME OBT. GRAND TOTAL RESULT TOTAL MARK ENROLL NO STATUS/MED/SEX/CAT SUBJECT MAX MARK MARK CENTRE- SHRI N. P. A. GOVT. AYURVEDIC COLLEGE, RAIPUR(C.G.) COLLEGE SHRI N. P. A. GOVT. AYURVEDIC COLLEGE, RAIPUR(C.G.) AYURVED VACHASPATI (MD) FINAL DRAVYA GUNA VIGYANA-MD-AYURVEDA MATERIA MEDICA & PHARMACOLOGY 17210355 AKHILESH KU. RATRE PAPER-I 100 74 17210355 SUKHI LAL RATRE TOTAL THEORY H-3/05644 PAPER-II 100 56 MAX MIN SAKERA DEVI RATRE 400 200 271/400 429/600 PAPER-III 59 100 REG / HINDI / M / SC PAPER-IV 100 82 PASS PRACTICAL MAX MIN THESIS- ACCEPTED PRACTICAL 200 158 158 /200 200 100