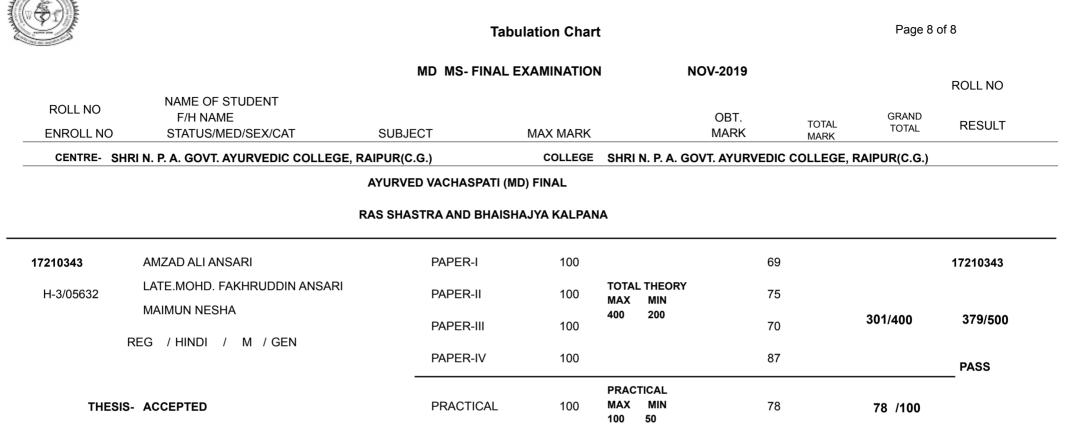

**Tabulation Chart** Page 3 of 9 MD MS-FINAL EXAMINATION (NEW COURSE) NOV-2019 **ROLL NO** NAME OF STUDENT ROLL NO F/H NAME OBT. GRAND TOTAL RESULT TOTAL MARK **ENROLL NO** STATUS/MED/SEX/CAT SUBJECT MAX MARK MARK CENTRE- SHRI N. P. A. GOVT. AYURVEDIC COLLEGE, RAIPUR(C.G.) COLLEGE SHRI N. P. A. GOVT. AYURVEDIC COLLEGE, RAIPUR(C.G.) AYURVED VACHASPATI (MD) FINAL DRAVYA GUNA VIGYANA-MD-AYURVEDA MATERIA MEDICA & PHARMACOLOGY 17210357 **RAJSHREE SINGH** PAPER-I 100 78 17210357 LAL A.K. SINGH TOTAL THEORY H-3/05646 PAPER-II 100 58 MAX MIN DUSHEEL SINGH 400 200 279/400 447/600 PAPER-III 60 100 REG / HINDI / F / ST PAPER-IV 100 83 PASS PRACTICAL MAX MIN THESIS- ACCEPTED PRACTICAL 200 168 168 /200 200 100