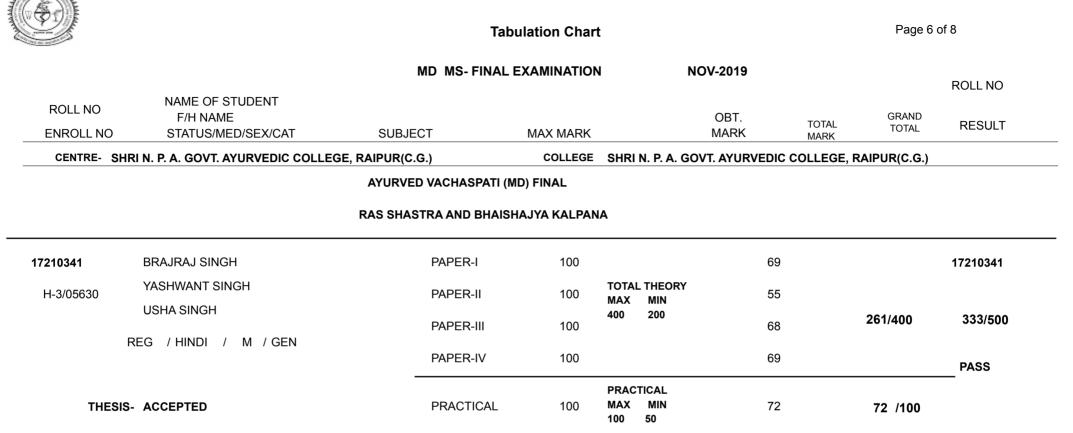

Page 1 of 9 **Tabulation Chart** MD MS-FINAL EXAMINATION (NEW COURSE) NOV-2019 **ROLL NO** NAME OF STUDENT ROLL NO F/H NAME OBT. GRAND TOTAL RESULT TOTAL MARK **ENROLL NO** STATUS/MED/SEX/CAT SUBJECT MAX MARK MARK CENTRE- SHRI N. P. A. GOVT. AYURVEDIC COLLEGE, RAIPUR(C.G.) COLLEGE SHRI N. P. A. GOVT. AYURVEDIC COLLEGE, RAIPUR(C.G.) AYURVED VACHASPATI (MD) FINAL DRAVYA GUNA VIGYANA-MD-AYURVEDA MATERIA MEDICA & PHARMACOLOGY 17210352 **PRIYANKA SINGH** PAPER-I 100 79 17210352 MAHENDRA SINGH TOTAL THEORY H-3/05641 PAPER-II 100 64 MAX MIN **PRAMILA SINGH** 400 200 286/400 454/600 PAPER-III 100 60 REG / HINDI / F / GEN PAPER-IV 100 83 PASS PRACTICAL MAX MIN THESIS- ACCEPTED PRACTICAL 200 168 168 /200 200 100