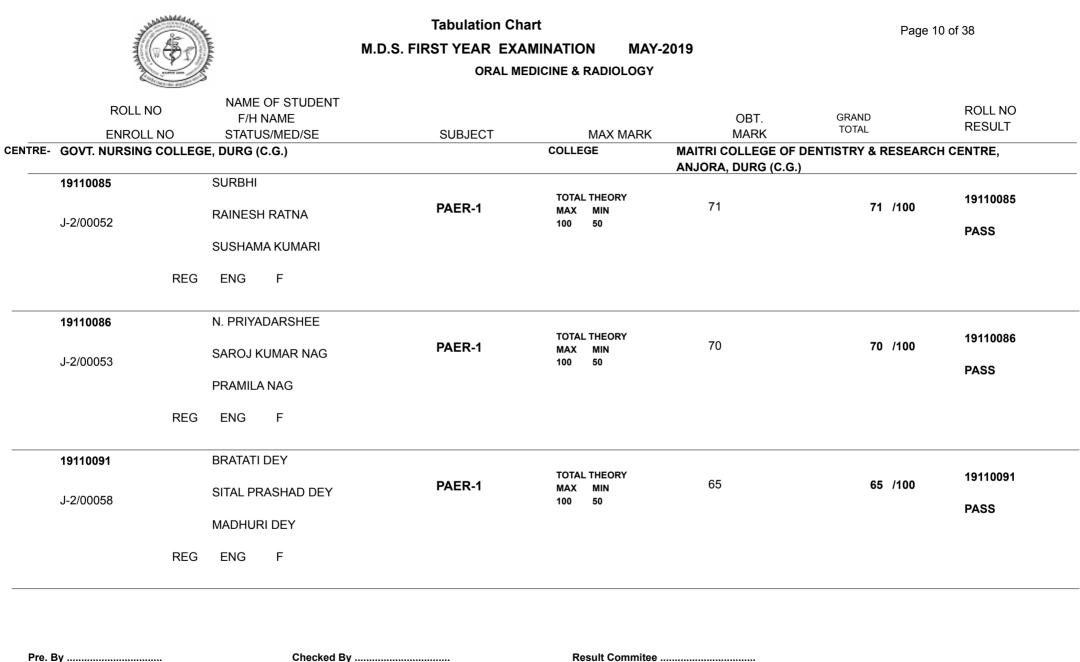

# M.D.S. FIRST YEAR EXAMINATION MAY-2019 ORAL PATHOLOGY & MICROBIOLOGY

**Tabulation Chart** 

Page 13 of 38

|       | ROLL NO<br>ENROLL NO |     | NAME OF STUDENT<br>F/H NAME<br>STATUS/MED/SE | SUBJECT |                     | MAX MARK  | OBT.<br>MARK | GRAND<br>TOTAL         | ROLL NO<br>RESULT |
|-------|----------------------|-----|----------------------------------------------|---------|---------------------|-----------|--------------|------------------------|-------------------|
| NTRE- | GOVT. NURSING COL    |     |                                              | 0000201 | COLLE               |           |              | OF DENTAL SCIENCES, HO | SPITAL &          |
|       | 19110001             | V   | /INAY SHANKAR SINGH                          |         |                     | THEORY    | 51           | 51 /100                | 19110001          |
|       | J-2/00001            | E   | BACHCHA SINGH                                | PAER-1  | MAX<br>100          | MIN<br>50 | 51           | 51 /100                | PASS              |
|       |                      |     | ASHA DEVI                                    |         |                     |           |              |                        |                   |
|       | R                    | REG | ENG M                                        |         |                     |           |              |                        |                   |
|       | 19110012             | Ν   | MANISH A.T                                   |         | ΤΟΤΑΙ               | . THEORY  |              |                        | 19110012          |
|       | J-2/00013            | A   | A.T MOHAN KUMAR                              | PAER-1  | MAX<br>100          | MIN<br>50 | 51           | 51 /100                | PASS              |
|       |                      | S   | SHEEBA M. KUMAR                              |         |                     |           |              |                        |                   |
|       | R                    | REG | ENG M                                        |         |                     |           |              |                        |                   |
|       | 19110017             | S   | SHRADDHA V. AGRAWA                           | L       | тоты                | . THEORY  |              |                        |                   |
|       | J-2/00018            | V   | /INOD AGRAWAL                                | PAER-1  | 101AI<br>MAX<br>100 | MIN<br>50 | 50           | 50 /100                | 19110017          |
|       |                      | N   | MAMTA AGRAWAL                                |         |                     |           |              |                        | PASS              |
|       | R                    | REG | ENG F                                        |         |                     |           |              |                        |                   |