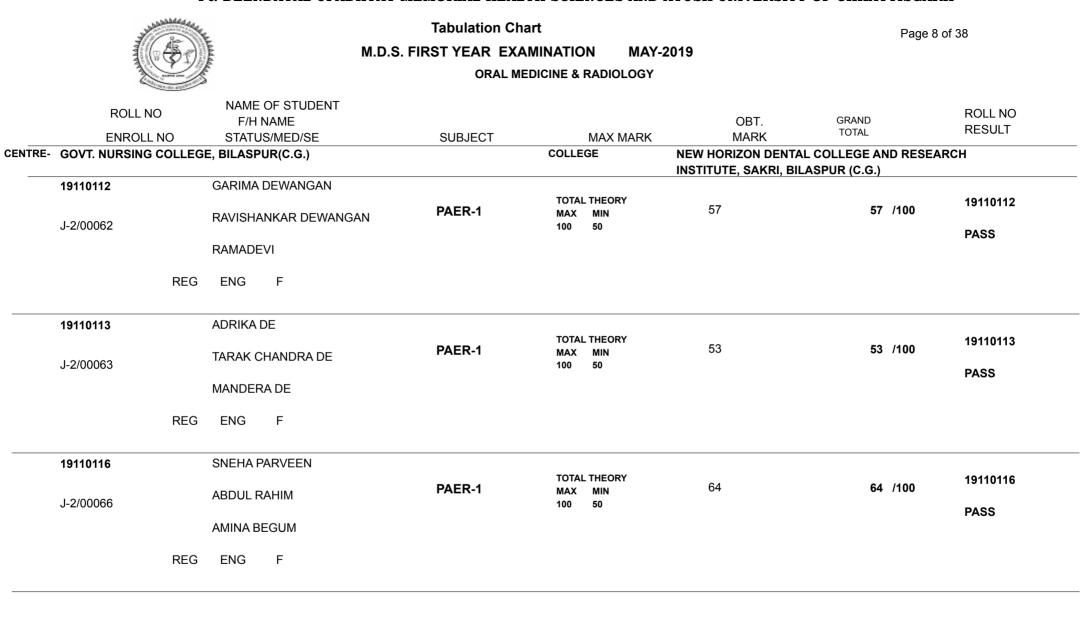

# M.D.S. FIRST YEAR EXAMINATION MAY-2019 ORAL PATHOLOGY & MICROBIOLOGY

**Tabulation Chart** 

Page 13 of 38

|       | ROLL NO<br>ENROLL NO |     | NAME OF STUDENT<br>F/H NAME<br>STATUS/MED/SE | SUBJECT |                     | MAX MARK  | OBT.<br>MARK | GRAND<br>TOTAL         | ROLL NO<br>RESULT |
|-------|----------------------|-----|----------------------------------------------|---------|---------------------|-----------|--------------|------------------------|-------------------|
| NTRE- | GOVT. NURSING COL    |     |                                              | 0000201 | COLLE               |           |              | OF DENTAL SCIENCES, HO | SPITAL &          |
|       | 19110001             | V   | /INAY SHANKAR SINGH                          |         |                     | THEORY    | 51           | 51 /100                | 19110001          |
|       | J-2/00001            | E   | BACHCHA SINGH                                | PAER-1  | MAX<br>100          | MIN<br>50 | 51           | 51 /100                | PASS              |
|       |                      |     | ASHA DEVI                                    |         |                     |           |              |                        |                   |
|       | R                    | REG | ENG M                                        |         |                     |           |              |                        |                   |
|       | 19110012             | Ν   | MANISH A.T                                   |         | ΤΟΤΑΙ               | . THEORY  |              |                        | 19110012          |
|       | J-2/00013            | A   | A.T MOHAN KUMAR                              | PAER-1  | MAX<br>100          | MIN<br>50 | 51           | 51 /100                | PASS              |
|       |                      | S   | SHEEBA M. KUMAR                              |         |                     |           |              |                        |                   |
|       | R                    | REG | ENG M                                        |         |                     |           |              |                        |                   |
|       | 19110017             | S   | SHRADDHA V. AGRAWA                           | L       | тоты                | . THEORY  |              |                        |                   |
|       | J-2/00018            | V   | /INOD AGRAWAL                                | PAER-1  | 101AI<br>MAX<br>100 | MIN<br>50 | 50           | 50 /100                | 19110017          |
|       |                      | N   | MAMTA AGRAWAL                                |         |                     |           |              |                        | PASS              |
|       | R                    | REG | ENG F                                        |         |                     |           |              |                        |                   |

Pre. By .....

Checked By .....

Result Commitee .....

Page 14 of 38