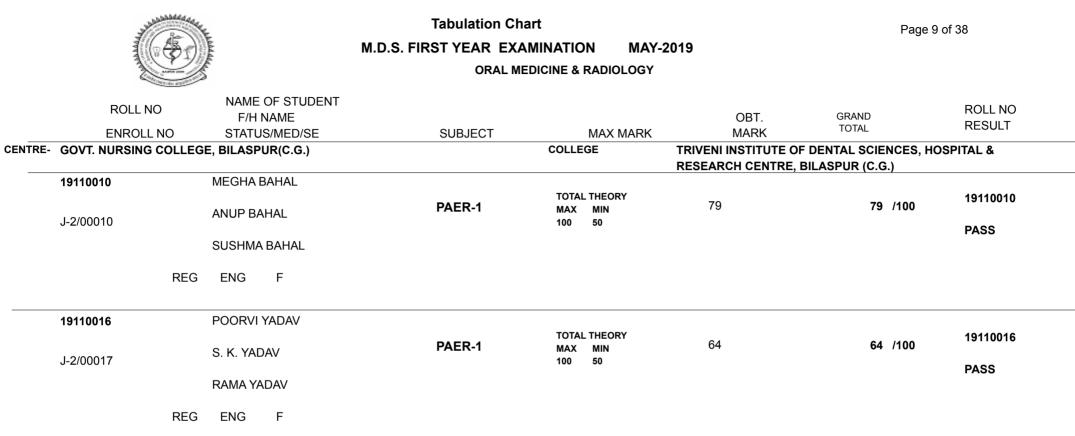

# M.D.S. FIRST YEAR EXAMINATION MAY-2019 ORAL PATHOLOGY & MICROBIOLOGY

**Tabulation Chart** 

NAME OF STUDENT ROLL NO **ROLL NO** F/H NAME OBT. GRAND RESULT TOTAL MARK **ENROLL NO** STATUS/MED/SE SUBJECT MAX MARK COLLEGE CENTRE- GOVT. NURSING COLLEGE, DURG (C.G.) MAITRI COLLEGE OF DENTISTRY & RESEARCH CENTRE, ANJORA, DURG (C.G.) 19110081 MANISHA KASHYAP TOTAL THEORY 19110081 67 67 /100 PAER-1 MAX MIN MAHENDRA KASHYAP J-2/00048 100 50 PASS MADHU KASHYAP REG ENG F TRIPTI 19110082 TOTAL THEORY 19110082 48\* PAER-1 48\* /100 MAX MIN OM PRAKASH OBERAI J-2/00049 100 50 FAIL LT. GIRIJA PANDEY REG ENG F

Pre. By .....

Checked By .....

Result Commitee .....

Page 15 of 38