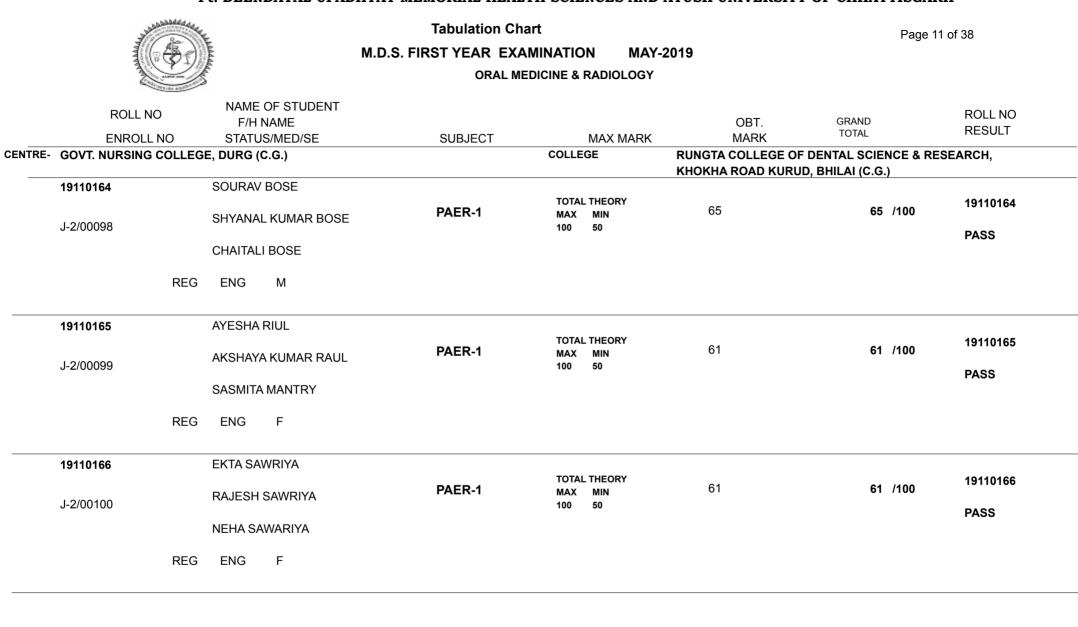

# M.D.S. FIRST YEAR EXAMINATION MAY-2019 ORAL PATHOLOGY & MICROBIOLOGY

**Tabulation Chart** 

NAME OF STUDENT ROLL NO **ROLL NO** F/H NAME OBT. GRAND RESULT TOTAL MARK ENROLL NO STATUS/MED/SE SUBJECT MAX MARK COLLEGE CENTRE- GOVT. NURSING COLLEGE, DURG (C.G.) **RUNGTA COLLEGE OF DENTAL SCIENCE & RESEARCH,** KHOKHA ROAD KURUD, BHILAI (C.G.) 19110167 ANSHUMAN KUMAR TOTAL THEORY 19110167 52 52 /100 PAER-1 MAX MIN LALLAN KUMAR J-2/00101 100 50 PASS SITA DEVI REG ENG Μ ANKIT KUMAR JAIN 19110168 TOTAL THEORY 19110168 51 PAER-1 51 /100 MAX MIN PRAMOD JAIN J-2/00102 100 50 PASS KANTA JAIN REG ENG Μ 19110169 MANISH KUMAR JAIN TOTAL THEORY 19110169 41\* PAER-1 41\* /100 MAX MIN MOHAN CHAND JAIN J-2/00103 100 50 FAIL MEENA DEVI JAIN REG ENG Μ