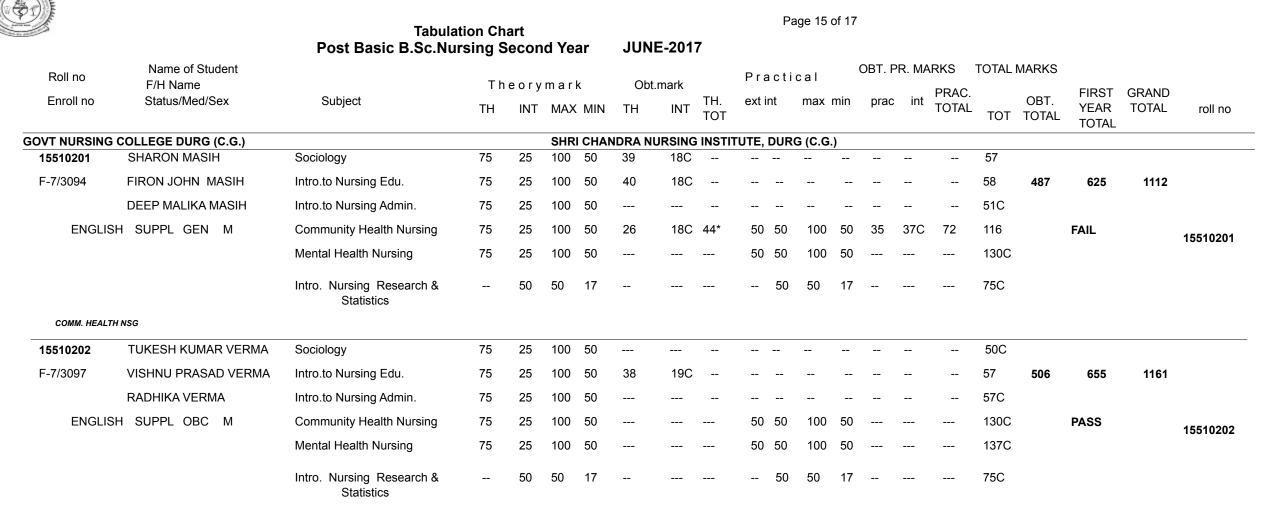

|                        | 155C    |                        |                        |                |          |
|                      |                                               | Intro. Nursing Research &<br>Statistics               |          | 50          | 50   | 17       |            |                |            |             | 50          | 50                     | 17   |                |     |                        | 81C     |                        |                        |                |          |

Pre. by .....

Checked by .....

NOTE 1:AHU IS NOT RESPONSIBLE FOR ANY INADVERTENT ERROR THAT MAY HAVE CREPT IN THE RESULT BEING PUBLISED ON NET.THE RESULT PUBLISHED ON NET ARE FOR IMMEDIATE INFORM TO THE STUDENTS AND CANNOT BE TREATED AS ORIGINAL MARKS SHEET/MARKS CARD.



Pre. by .....

Checked by .....

NOTE 1:AHU IS NOT RESPONSIBLE FOR ANY INADVERTENT ERROR THAT MAY HAVE CREPT IN THE RESULT BEING PUBLISED ON NET.THE RESULT PUBLISHED ON NET ARE FOR IMMEDIATE INFORM TO THE STUDENTS AND CANNOT BE TREATED AS ORIGINAL MARKS SHEET/MARKS CARD.

|              |                             | Tabula<br>Post Basic B.Sc.Nu            | ation Ch<br>Irsing S |      | nd Ye   | ar    | JUN     | E-201 <sup>°</sup> | 7          |       | Pa   | ige 16 d | of 17 |        |     |              |         |               |       |       |       |
|--------------|-----------------------------|-----------------------------------------|----------------------|------|---------|-------|---------|--------------------|------------|-------|------|----------|-------|--------|-----|-