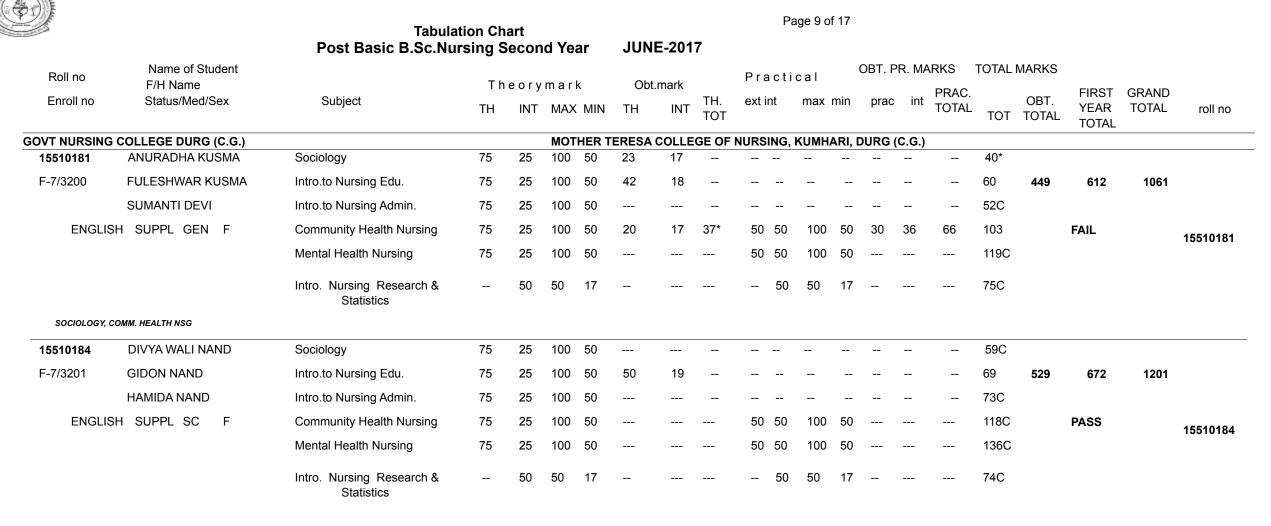

|               | Ft. DEENDATAL OPA           | Tabulat<br>Post Basic B.Sc.Nur          | ion Ch | art  | _   |       |       | E-201 | -          | OF    | -      | ge 10 d |        | КП     |        |                |       |               |                        |                |          |
|---------------|-----------------------------|-----------------------------------------|--------|------|-----|-------|-------|-------|------------|-------|--------|---------|--------|--------|--------|----------------|-------|---------------|------------------------|----------------|----------|
| Roll no       | Name of Student<br>F/H Name |                                         | Τh     | eory | mar | k     | Obt.  | mark  |            | Pra   | actio  | al      | (      | OBT. F | PR. MA |                | TOTAL | MARKS         |                        |                |          |
| Enroll no     | Status/Med/Sex              | Subject                                 | ТН     | INT  |     | MIN   | ΤН    | INT   | TH.<br>TOT | ext i | nt     | max ı   | min    | prac   | int    | PRAC.<br>TOTAL | тот   | obt.<br>Total | FIRST<br>YEAR<br>TOTAL | GRAND<br>TOTAL | roll no  |
| GOVT NURSING  | COLLEGE DURG (C.G.)         |                                         |        |      | МОТ | HER T | ERESA | COLLE | GE OF I    | NURS  | ING, Þ | KUMHA   | ARI, D | URG (  | (C.G.) |                |       |               |                        |                |          |
| 15510193      | JYOTHI K J                  | Sociology                               | 75     | 25   | 100 | 50    | 20    | 18    |            |       |        |         |        |        |        |                | 38*   |               |                        |                |          |
| F-7/3183      | JENARDANAN                  | Intro.to Nursing Edu.                   | 75     | 25   | 100 | 50    | 38    | 17    |            |       |        |         |        |        |        |                | 55    | 438           | 590                    | 1028           |          |
|               | P N RADHAMMA                | Intro.to Nursing Admin.                 | 75     | 25   | 100 | 50    | 38    | 18    |            |       |        |         |        |        |        |                | 56    |               |                        |                |          |
| ENGLISH       | H SUPPL GEN F               | Community Health Nursing                | 75     | 25   | 100 | 50    | 22    | 18    | 40*        | 50    | 50     | 100     | 50     | 33     | 36     | 69             | 109   |               | FAIL                   |                | 15510193 |
|               |                             | Mental Health Nursing                   | 75     | 25   | 100 | 50    | 21    | 18    | 39*        | 50    | 50     | 100     | 50     | 33     | 35     | 68             | 107   |               |                        |                |          |
|               |                             | Intro. Nursing Research &<br>Statistics |        | 50   | 50  | 17    |       |       |            |       | 50     | 50      | 17     |        |        |                | 73C   |               |                        |                |          |
| SOCIOLOGY, CO | DMM. HEALTH NSG             |                                         |        |      |     |       |       |       |            |       |        |         |        |        |        |                |       |               |                        |                |          |

Pre. by .....

Checked by .....

NOTE 1:AHU IS NOT RESPONSIBLE FOR ANY INADVERTENT ERROR THAT MAY HAVE CREPT IN THE RESULT BEING PUBLISED ON NET.THE RESULT PUBLISHED ON NET ARE FOR IMMEDIATE INFORM TO THE STUDENTS AND CANNOT BE TREATED AS ORIGINAL MARKS SHEET/MARKS CARD.