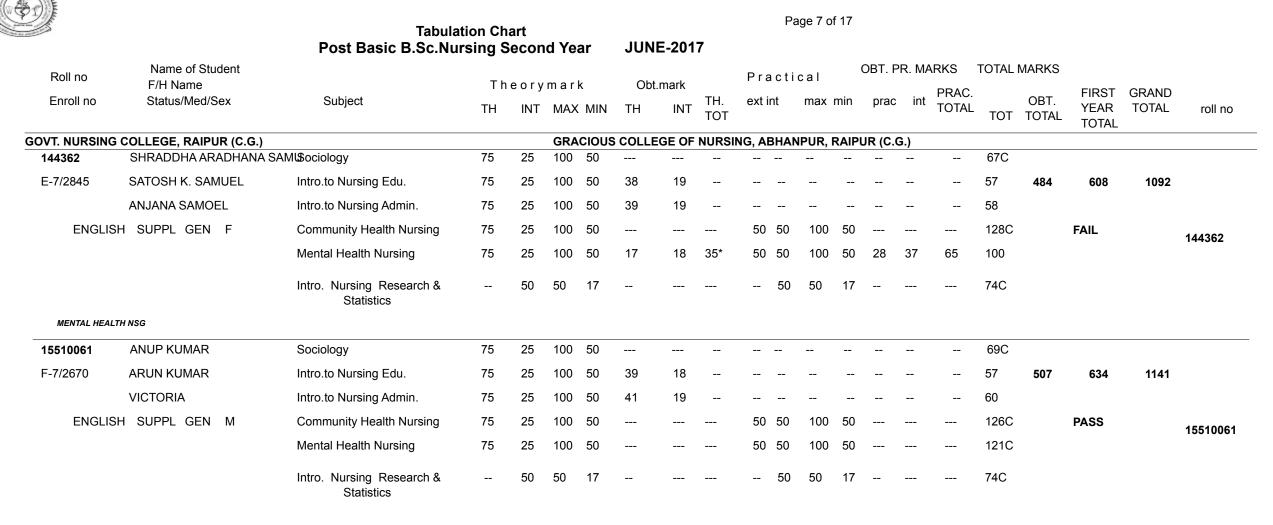

| (F)           | Pt. DEENDATAL UPA   |                                         | tion Ch | art  | _     |       |          | E-201       | -          | OF    | -     | ge 6 of |     | КП     |        |        |          |               |               |       |          |
|---------------|---------------------|-----------------------------------------|---------|------|-------|-------|----------|-------------|------------|-------|-------|---------|-----|--------|--------|--------|----------|---------------|---------------|-------|----------|
|               | Name of Student     | Post Basic B.Sc.Nu                      | ising a | econ | iu re | ar    | JUNE     | <b>20</b> 1 | 1          | D     |       | 1       | (   | OBT. F | PR. MA | RKS    | TOTAL    | MARKS         |               |       |          |
| Roll no       | F/H Name            |                                         | Τh      | eory | mar   | k     | Obt.     | mark        |            | Pra   | actio | car     |     |        |        | PRAC.  |          |               | FIRST         | GRAND |          |
| Enroll no     | Status/Med/Sex      | Subject                                 | TH      | INT  | MAX   | ( MIN | TH       | INT         | TH.<br>TOT | ext i | nt    | max ı   | min | prac   | int    | TOTAL  | тот      | OBT.<br>TOTAL | YEAR<br>TOTAL | TOTAL | roll no  |
| GOVT NURSING  | COLLEGE DURG (C.G.) |                                         |         |      | CEN   | TRAL  | INDIA CO | OLLEG       | E OF NU    | JRSIN | IG,DE | WADA    | СНО | WK, R  | AJNAI  | NDGAON | I (C.G.) |               |               |       |          |
| 15510253      | SARVESH KU SINGH    | Sociology                               | 75      | 25   | 100   | 50    | 28       | 18C         |            |       |       |         |     |        |        |        | 46*      |               |               |       |          |
| F-7/3146      | SANJIVE KU SINGH    | Intro.to Nursing Edu.                   | 75      | 25   | 100   | 50    |          |             |            |       |       |         |     |        |        |        | 50C      | 466           | 594           | 1060  |          |
|               | RAJLAXAMI SINGH     | Intro.to Nursing Admin.                 | 75      | 25   | 100   | 50    | 40       | 19C         |            |       |       |         |     |        |        |        | 59       |               |               |       |          |
| ENGLISH       | H SUPPL GEN M       | Community Health Nursing                | 75      | 25   | 100   | 50    | 20       | 18C         | 38*        | 50    | 50    | 100     | 50  | 33     | 38C    | 71     | 109      |               | FAIL          |       | 15510253 |
|               |                     | Mental Health Nursing                   | 75      | 25   | 100   | 50    |          |             |            | 50    | 50    | 100     | 50  |        |        |        | 128C     |               |               |       |          |
|               |                     | Intro. Nursing Research &<br>Statistics |         | 50   | 50    | 17    |          |             |            |       | 50    | 50      | 17  |        |        |        | 74C      |               |               |       |          |
| SOCIOLOGY, CO | DMM. HEALTH NSG     |                                         |         |      |       |       |          |             |            |       |       |         |     |        |        |        |          |               |               |       |          |

Pre. by .....

Checked by .....

NOTE 1:AHU IS NOT RESPONSIBLE FOR ANY INADVERTENT ERROR THAT MAY HAVE CREPT IN THE RESULT BEING PUBLISED ON NET.THE RESULT PUBLISHED ON NET ARE FOR IMMEDIATE INFORM TO THE STUDENTS AND CANNOT BE TREATED AS ORIGINAL MARKS SHEET/MARKS CARD.