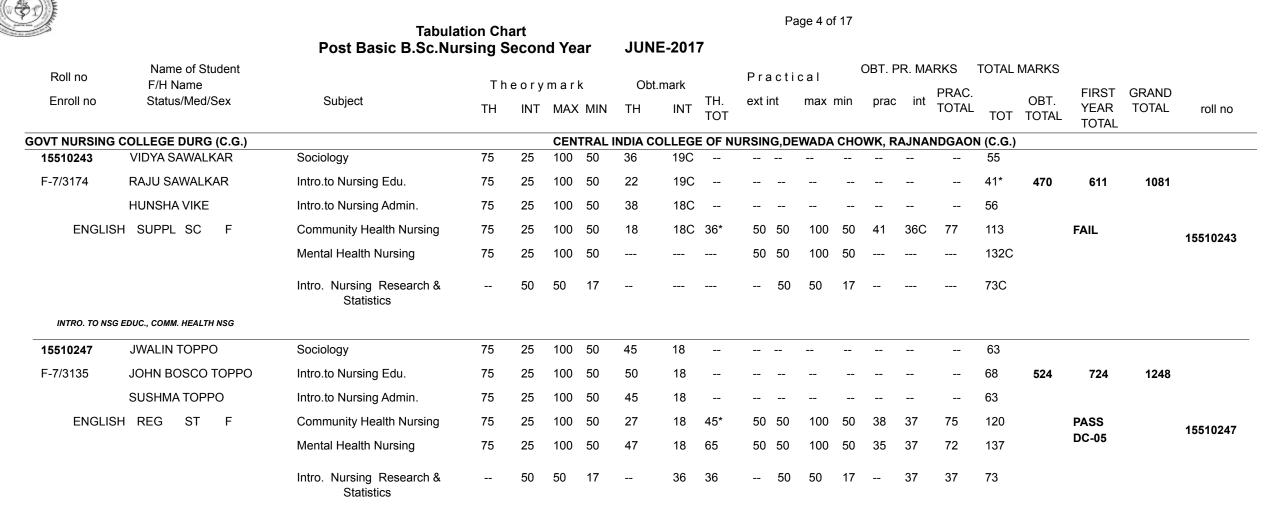

|              | Pt. DEENDATAL UPA           | DHYAY MEMORIAL HEAL'<br>Tabula<br>Post Basic B.Sc.Nu | tion Ch | art  | -       |       |         | E-201 | _          | Or   | -     | age 3 of |     | КП     |        |              |          |               |               |       |         |
|--------------|-----------------------------|------------------------------------------------------|---------|------|---------|-------|---------|-------|------------|------|-------|----------|-----|--------|--------|--------------|----------|---------------|---------------|-------|---------|
| Roll no      | Name of Student<br>F/H Name |                                                      | Τh      | eory | v m a r | k     | Obt     | mark  |            | Ρr   | acti  | cal      |     | OBT. I | PR. MA | RKS<br>PRAC. | TOTAL    | MARKS         | FIRST         | GRAND |         |
| Enroll no    | Status/Med/Sex              | Subject                                              | TH      | INT  | МАХ     | ( MIN | TH      | INT   | TH.<br>TOT | ext  | int   | max      | min | prac   | : int  | TOTAL        | тот      | OBT.<br>TOTAL | YEAR<br>TOTAL | TOTAL | roll no |
| GOVT NURSING | COLLEGE DURG (C.G.)         |                                                      |         |      | CEN     | ITRAL | INDIA C | OLLEG | E OF N     | URSI | NG,DE | WADA     | СНС | WK, F  | RAJNA  | NDGAOI       | N (C.G.) |               |               |       |         |
| 144811       | SHIV JANAK MANJHI           | Sociology                                            | 75      | 25   | 100     | 50    |         |       |            |      |       |          |     |        |        |              | 50C      |               |               |       |         |
| E-7/2889     | MOHAN LAL MANJHI            | Intro.to Nursing Edu.                                | 75      | 25   | 100     | 50    | 40      | 19C   |            |      |       |          |     |        |        |              | 59       | 512           | 620           | 1132  |         |
|              | CHHOTEE BAI MANJHI          | Intro.to Nursing Admin.                              | 75      | 25   | 100     | 50    |         |       |            |      |       |          |     |        |        |              | 57C      |               |               |       |         |
| ENGLIS       | SH SUPPL OBC M              | Community Health Nursing                             | 75      | 25   | 100     | 50    | 27      | 20C   | 47*        | 50   | 50    | 100      | 50  | 37     | 40C    | 77           | 124      |               | PASS          |       | 144811  |
|              |                             | Mental Health Nursing                                | 75      | 25   | 100     | 50    |         |       |            | 50   | 50    | 100      | 50  |        |        |              | 145C     |               | DC-03         |       | 144011  |
|              |                             | Intro. Nursing Research &<br>Statistics              |         | 50   | 50      | 17    |         |       |            |      | 50    | 50       | 17  |        |        |              | 77C      |               |               |       |         |
| 144812       | SUNITA                      | Sociology                                            | 75      | 25   | 100     | 50    |         |       |            |      |       |          |     |        |        |              | 66C      |               |               |       |         |
| E-7/2890     | ARJUN                       | Intro.to Nursing Edu.                                | 75      | 25   | 100     | 50    | 41      | 19C   |            |      |       |          |     |        |        |              | 60       | 533           | 648           | 1181  |         |
|              | JANKI                       | Intro.to Nursing Admin.                              | 75      | 25   | 100     | 50    |         |       |            |      |       |          |     |        |        |              | 57C      |               |               |       |         |
| ENGLIS       | SH SUPPL OBC F              | Community Health Nursing                             | 75      | 25   | 100     | 50    |         |       |            | 50   | 50    | 100      | 50  |        |        |              | 131C     |               | PASS          |       | 144812  |
|              |                             | Mental Health Nursing                                | 75      | 25   | 100     | 50    |         |       |            | 50   | 50    | 100      | 50  |        |        |              | 144C     |               |               |       | 177012  |
|              |                             | Intro. Nursing Research &<br>Statistics              |         | 50   | 50      | 17    |         |       |            |      | 50    | 50       | 17  |        |        |              | 75C      |               |               |       |         |

Pre. by .....

Checked by .....

NOTE 1:AHU IS NOT RESPONSIBLE FOR ANY INADVERTENT ERROR THAT MAY HAVE CREPT IN THE RESULT BEING PUBLISED ON NET.THE RESULT PUBLISHED ON NET ARE FOR IMMEDIATE INFORM TO THE STUDENTS AND CANNOT BE TREATED AS ORIGINAL MARKS SHEET/MARKS CARD.